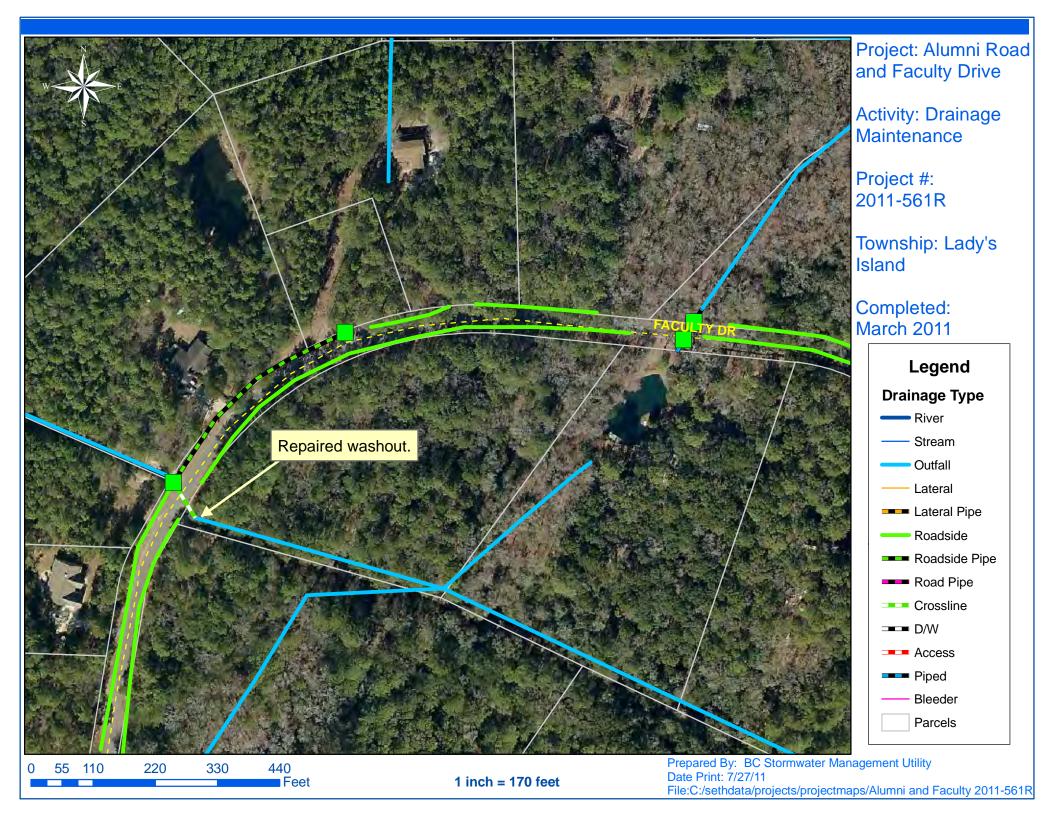

## Stormwater Infrastructure Project Summary

Project Summary: Alumni Road and Faculty Drive

Narrative Description of Project: Completion: Mar-11

Repaired washout.

| 2011-561R / Alumni Road and Faculty Dri | Labor | Labor    | Equipment | Material | Contractor | Indirect |                   |
|-----------------------------------------|-------|----------|-----------|----------|------------|----------|-------------------|
|                                         | Hours | Cost     | Cost      | Cost     | Cost       | Cost     | <b>Total Cost</b> |
| AUDIT / Audit Project                   | 0.50  | \$10.24  | \$0.00    | \$0.00   | \$0.00     | \$0.00   | \$10.24           |
| HAUL / Hauling                          | 9.00  | \$189.96 | \$52.29   | \$23.26  | \$0.00     | \$0.00   | \$265.51          |
| OFPJ / Outfall Pipe - Jetted            | 4.00  | \$85.66  | \$44.32   | \$17.50  | \$0.00     | \$0.00   | \$147.48          |
| RPWO / Repaired Washout                 | 10.00 | \$238.48 | \$99.78   | \$12.88  | \$0.00     | \$0.00   | \$351.14          |
| Indirect Labor, Services and Supplies   | 0.00  | \$0.00   | \$0.00    | \$0.00   | \$0.00     | \$360.35 | \$360.35          |
| 2011-561R / Alumni Road and Faculty D   | 23.50 | \$524.34 | \$196.39  | \$53.64  | \$0.00     | \$360.35 | \$1,134.72        |
| Sub Total                               |       |          |           |          |            |          |                   |
|                                         |       |          |           |          |            |          |                   |
|                                         |       |          |           |          |            |          |                   |
|                                         |       |          |           |          |            |          |                   |
|                                         |       |          |           |          |            |          |                   |
|                                         |       |          |           |          |            |          |                   |
|                                         |       |          |           |          |            |          |                   |
| Grand Total                             | 23.50 | \$524.34 | \$196.39  | \$53.64  | \$0.00     | \$360.35 | \$1,134.72        |